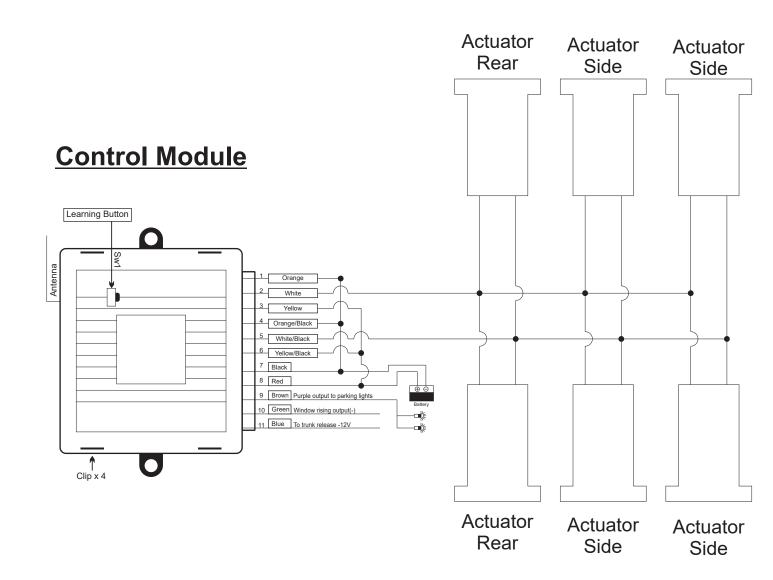

## Canopy Locking Systems Wiring Diagram

## Operation Guide

- Press to lock, Lights flash once (if connected)
- 2 Press to unlock, Light flash twice (if connected)
- 3 Learning Code

Open module by levering top of unit away from bottom at 4 x clip points

Long press learning button 3 seconds, unit is now in learning state

Within 5 seconds press any button on remote, if connecting more than 1 remote, press one button on each remote within 5 seconds

4 Vehicle locator (Lights must be connected)

Press for 3 seconds, lights will flash 3 times

Green & blue wires on control unit are not used

Brown wire optional for connection to lights